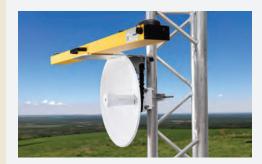

# **Sunsight Microwave Max Path Alignment Kit**

Real Time End-to-End Path Alignment System

- ✓ Kit determines the required path alignment automatically, eliminating potential errors.
- ✓ Frequency and distance independent, Link can be aligned with or without radios installed or powered
- ✓ Two alignment units allow for simultaneous alignment of both sides of a link in minutes.
- ✓ Additional USB-C Cable interface allows MW use in RF interference environments.
- $\checkmark$  Can also be used to align one end of the link at a time, eliminating the need for multiple crews
- ✓ Each unit can operate as a Directional (ex. Cellular panel antenna) alignment tool
- ✓ A new easy-to-use icon-based interface minimizes learning curves and language barriers.
- √ 3-year warranty standard
- √ No annual maintenance or calibration requirement

The system automatically calculates exact alignment using known positional data in real-time and provides the user simple targets for aligning the link. No signal, power, or frequency is needed for Sunsight's innovative pathing process.