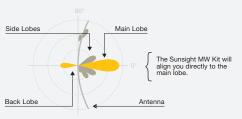

The system automatically calculates exact alignment using known positional data in real-time and provides the user simple targets for aligning the link. No signal, power, or frequency is needed for Sunsight's innovative pathing process.